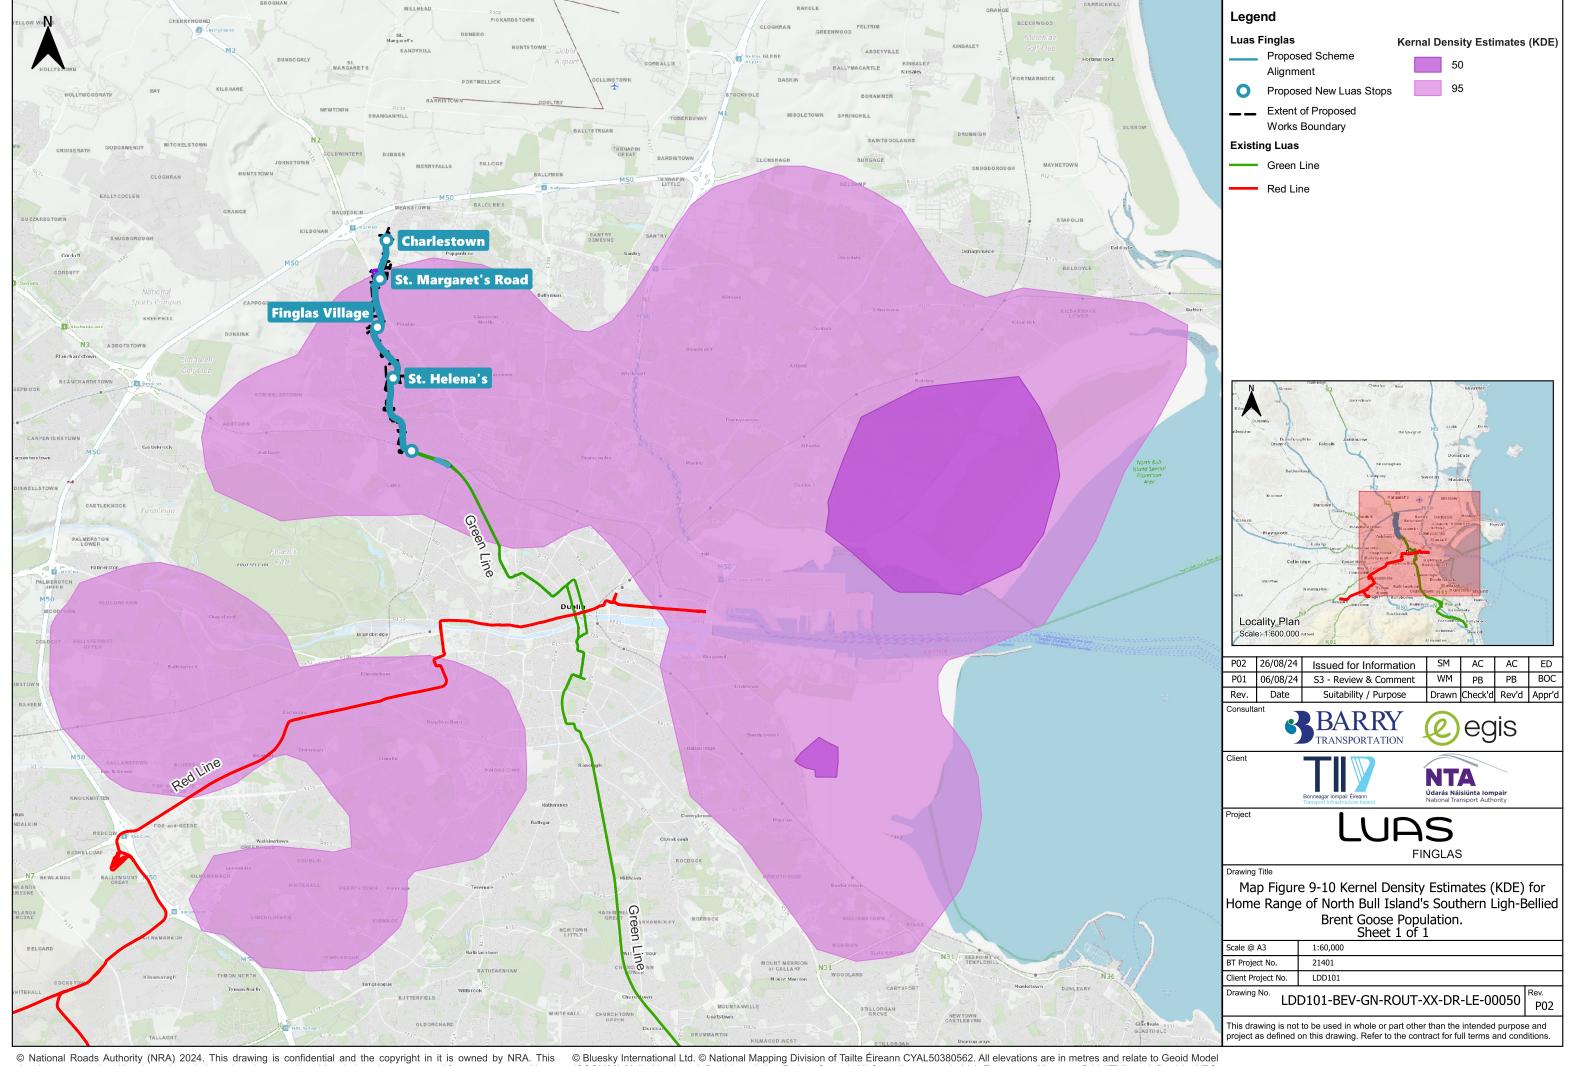

© National Roads Authority (NRA) 2024. This drawing is confidential and the copyright in it is owned by NRA. This drawing must not be either loaned, copied or otherwise reproduced in whole or in part or used for any purpose without the prior permission of NRA. Transport Infrastructure Ireland (TII) is an operational name of the National Roads Authority.

© Bluesky International Ltd. © National Mapping Division of Tailte Éireann CYAL50380562. All elevations are in metres and relate to Geoid Model (OSGM02) Malin Head as defined by existing Project Control. All Co-ordinates are in Irish Transverse Mercator Grid (ITM) as defined by VRS active GNSS station Tallaght College (TLLG).